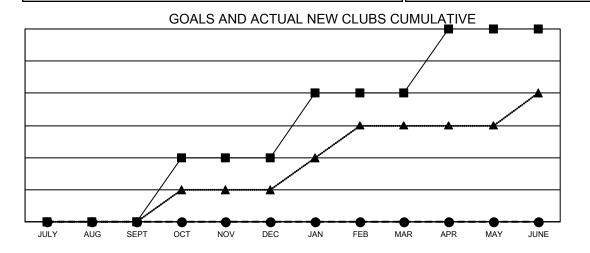

## Multiple District 23

|               |             | Multiple      | District 23 LOCATION: CONNECTICUT |                           |                         |                                                    |  |
|---------------|-------------|---------------|-----------------------------------|---------------------------|-------------------------|----------------------------------------------------|--|
| Club          | )S          |               | Members RESULTS FOR 2020-2021     |                           |                         |                                                    |  |
| RESULTS FOR   | R 2020-2021 |               |                                   |                           |                         |                                                    |  |
| NEW CLUB GOAL | NEW CLUBS   | DROPPED CLUBS | QUARTER                           | MEMBER GROWTH NET<br>GOAL | MEMBER GROWTH<br>ACTUAL | DROPPED<br>MEMBERS ACTUAL<br>(including transfers) |  |
| 0             | 0           | 0             | JULY/AUG/SE                       | PT 18                     | 66                      | 120                                                |  |
| 2             | 0           | 0             | OCT/NOV/DEG                       | C 61                      | 84                      | 138                                                |  |
| 2             | 0           | 0             | JAN/FEB/MAR                       | 116                       | 59                      | 88                                                 |  |
| 2             | 0           | 0             | APR/MAY/JUN                       | IE 108                    | 0                       | 0                                                  |  |