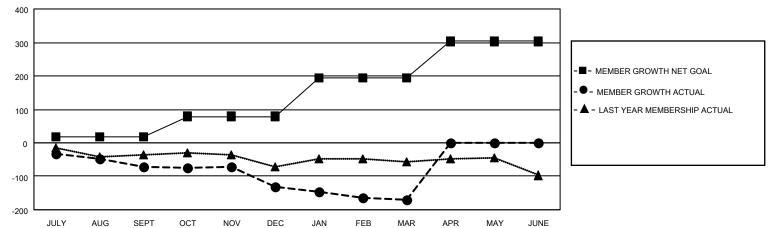

## Multiple District 23

|               |             | Multiple      | District 23 LOCATION: CONNECTICUT |                           |                         |                                                    |  |
|---------------|-------------|---------------|-----------------------------------|---------------------------|-------------------------|----------------------------------------------------|--|
| Club          | )S          |               | Members RESULTS FOR 2020-2021     |                           |                         |                                                    |  |
| RESULTS FOR   | R 2020-2021 |               |                                   |                           |                         |                                                    |  |
| NEW CLUB GOAL | NEW CLUBS   | DROPPED CLUBS | QUARTER                           | MEMBER GROWTH NET<br>GOAL | MEMBER GROWTH<br>ACTUAL | DROPPED<br>MEMBERS ACTUAL<br>(including transfers) |  |
| 0             | 0           | 0             | JULY/AUG/SE                       | PT 18                     | 66                      | 120                                                |  |
| 2             | 0           | 0             | OCT/NOV/DEG                       | C 61                      | 84                      | 138                                                |  |
| 2             | 0           | 0             | JAN/FEB/MAR                       | 116                       | 59                      | 88                                                 |  |
| 2             | 0           | 0             | APR/MAY/JUN                       | IE 108                    | 0                       | 0                                                  |  |